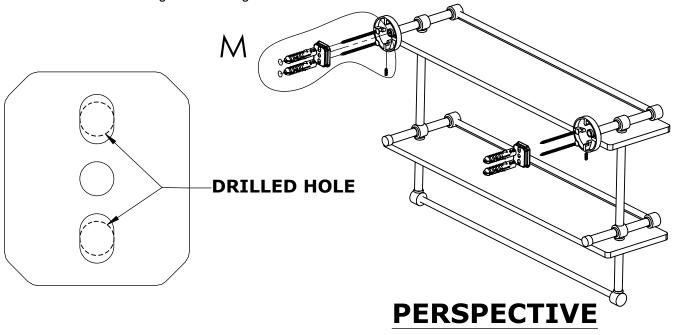

#### Step 1: Drill holes in Wall for screw anchors and attach Mounting Plate to Wall

Determine your desired location for installation and make a mark for the location of the mounting plate. Remove mounting plate from backplate by loosening set screw in backplate as pictured below. Place center hole of mounting plate over mark made above. Make 2 marks where mounting screws will be placed as shown below. Drill hole at each of the marks. (You may substitute other style mounting anchors or screws if desired). Place anchors into the holes made. Place mounting plate over holes and secure to mounting surface using screws as shown below.