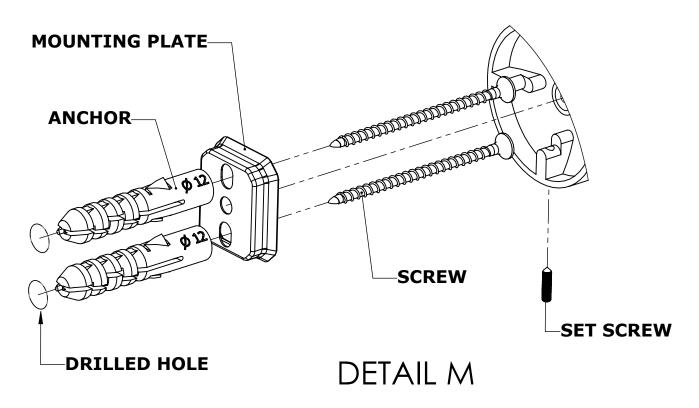

#### Step 1: Drill holes in Wall for screw anchors and attach Mounting Plate to Wall

Determine your desired location for installation and make a mark for the location of the mounting plate. Remove mounting plate from backplate by loosening set screw in backplate as pictured below. Place center hole of mounting plate over mark made above. Make 2 marks where mounting screws will be placed as shown below. Drill hole at each of the marks. (You may substitute other style mounting anchors or screws if desired). Place anchors into the holes made. Place mounting plate over holes and secure to mounting surface using screws as shown below.