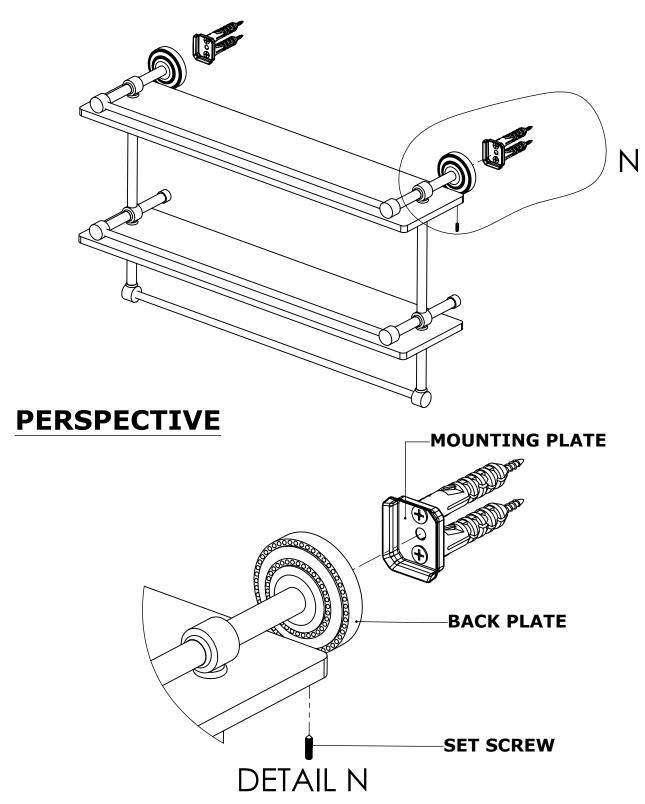

#### **Step 2:** Attach Bracket to Mounting Plate.

Place bracket on mounting plate and secure by tightening set screw as shown below.